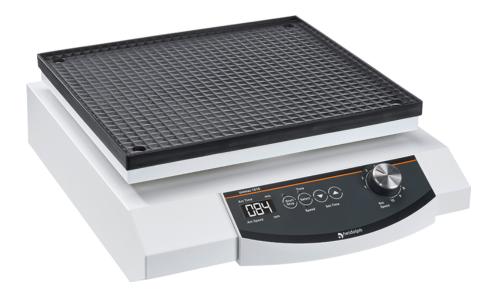

Unimax 1010 P/N: 543-12310-00

The one with temperature-control and a maximum loading capacity of 5 kg

This shaker can be integrated into the modular incubation system, and it is therefore ideal for all temperature-controlled shaking tasks. In addition, it is possible to operate several shakers of this size in one climate chamber. We recommend climate chambers made by Memmert.

With a speed range of 30-500 rpm and an orbit of 10 mm, samples are optimally kept in motion. Time-dependent applications can be performed without any problems by using the timer (max. 999 min).

## Unimax 1010 - Technical Data

| Overheat protection            | self-resetting                                                                               |
|--------------------------------|----------------------------------------------------------------------------------------------|
| Permissible ambient conditions | 5 - 31 °C at 80 % rel. humidity 32 - 40 °C decreasing linearly up to max. 50 % rel. humidity |
| Weight                         | 8 kg                                                                                         |
| Protection class IEC 60529     | IP 40                                                                                        |
| Timer                          | yes (max. 999 min)                                                                           |
| Rotation speed range           | 30 - 500 rpm                                                                                 |
| Power input                    | 50 W                                                                                         |
| Dimensions (w/d/h)             | 320 x 375 x 125 mm                                                                           |
| Max. Load                      | 5 kg                                                                                         |
| Operating Mode                 | timer or continous                                                                           |
| Rotation speed setting         | digital                                                                                      |
| Orbit / Stroke                 | 10 mm                                                                                        |
| Platform size                  | 290 x 258 mm                                                                                 |
| Accessories included           | non-skid rubber mat                                                                          |
| Angle                          | -                                                                                            |
| Motion                         | orbital                                                                                      |